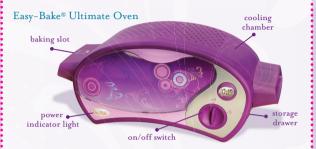

#### **Note To Parents:**

- Please read the EASY-BAKE Ultimate Oven instructions thoroughly before making these mixes.
- · Wash whoopie pie box and press tool thoroughly before use. Do not wash in dishwasher.
- · Dry all parts by hand thoroughly after washing.
- · Make sure children wash their hands before using the mixes