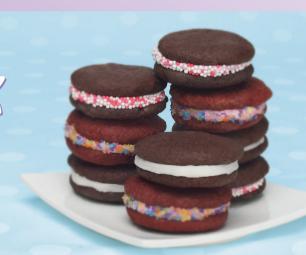

pie Pies

This Set Includes:

2 devil's food cake mixes, 1 red velvet cake mix,

2 pink frosting mixes, 1 vanilla frosting mix,

l sugar crystals packet, l nonpareils packet,

l whoopie pie box and l press tool.

#### **Note To Parents:**

- Please read the EASY-BAKE Ultimate Oven instructions thoroughly before making these mixes.
- · Wash whoopie pie box and press tool thoroughly before use. Do not wash in dishwasher.
- · Dry all parts by hand thoroughly after washing.
- · Make sure children wash their hands before using the mixes

STAIN ADVISORY: Food mixes may cause staining. Cover your workspace with wax paper or a plastic mat, and avoid spilling food on clothing. If dry mix is spilled, use a broom or vacuum to clean it up. If wet mix is spilled, wash immediately with soap and water.



AGES 8+
ADULT
SUPERVISION
REQUIRED.



# Get Everything Together

Here's everything you'll need to bake your whoopie pies!





press tool

whoopie pie

### From Your Kitchen:

• water

· cooking spray

baking pan

measuring spoons

mixing bowls

• spoons or spatulas

· kitchen timer

• paper towels

butter knife

• wax paper or plastic mat



2 devil's food cake mixes 1 red velvet cake mix 2 pink frosting mixes 1 vanilla frosting mix 1 sugar crystals packet 1 nonpareils packet