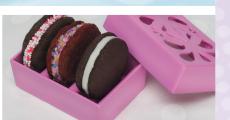

# Red Velvet & Chocolate Whoopie Pies

# Red Velvet & Chocolate Whoopie Pies

This Set Includes:

2 devil's food cake mixes, 1 red velvet cake mix,

2 pink frosting mixes, 1 vanilla frosting mix,

l sugar crystals packet, l nonpareils packet,

l whoopie pie box and l press tool.