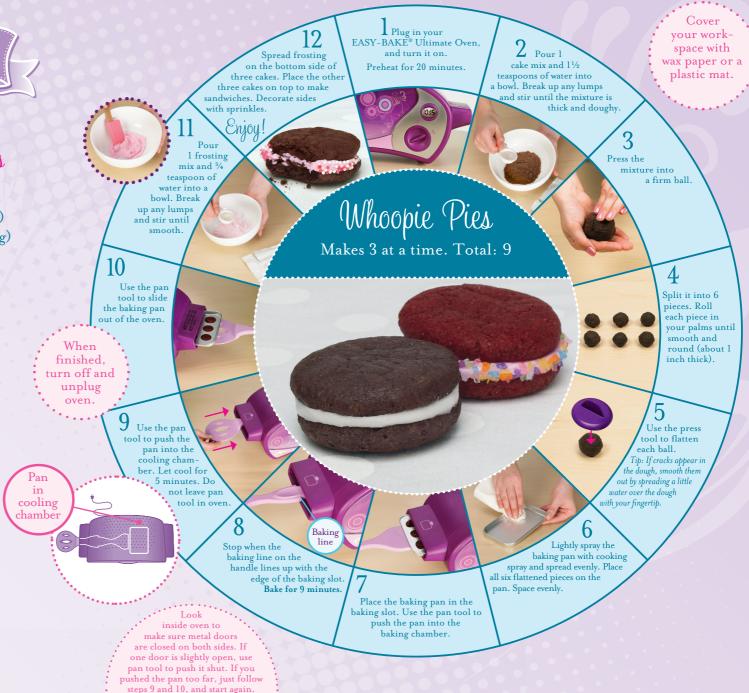

# Red Velvet & Chocolate Whoopie Pies

## Ingredients for 1 batch:

- 1 cake mix (red velvet cake or devil's food cake)
- · 1 frosting mix (vanilla frosting or pink frosting)
- · sprinkles (nonpareils or sugar crystals)
- · water

#### Water Measurements

 $1\frac{1}{2}$  teaspoons = 1 teaspoon +  $\frac{1}{2}$  teaspoon

 $\frac{3}{4}$  teaspoon =  $\frac{1}{2}$  teaspoon +  $\frac{1}{4}$  teaspoon

Call 1-800-327-8264

Cooking times may vary. Product and colors may vary.

STAIN ADVISORY: Food mixes may cause staining. Cover your workspace with wax paper or a plastic mat, and avoid spilling food on clothing. If dry mix is spilled, use a broom or vacuum to clean it up. If wet mix is spilled, wash immediately with soap and water.