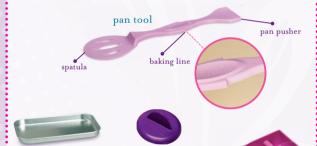

# Red Velvet & Chocolate Whoopie Pies

This Set Includes:

2 devil's food cake mixes, 1 red velvet cake mix,

2 pink frosting mixes, 1 vanilla frosting mix,

l sugar crystals packet, l nonpareils packet,

l whoopie pie box and l press tool.

# Get Everything Together

Here's everything you'll need to bake your whoopie pies!

press tool

whoopie pie